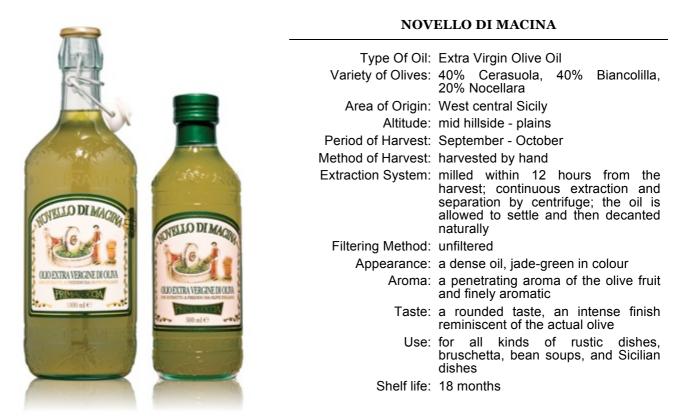

The flavour of "Novello di Macina" will remind you of healthy green olives. Its fruity aroma, with a slightly spicy aftertaste, will be noticeable until the end of June. Afterwards, the product will tend to soften, becoming sweeter and more harmonic.